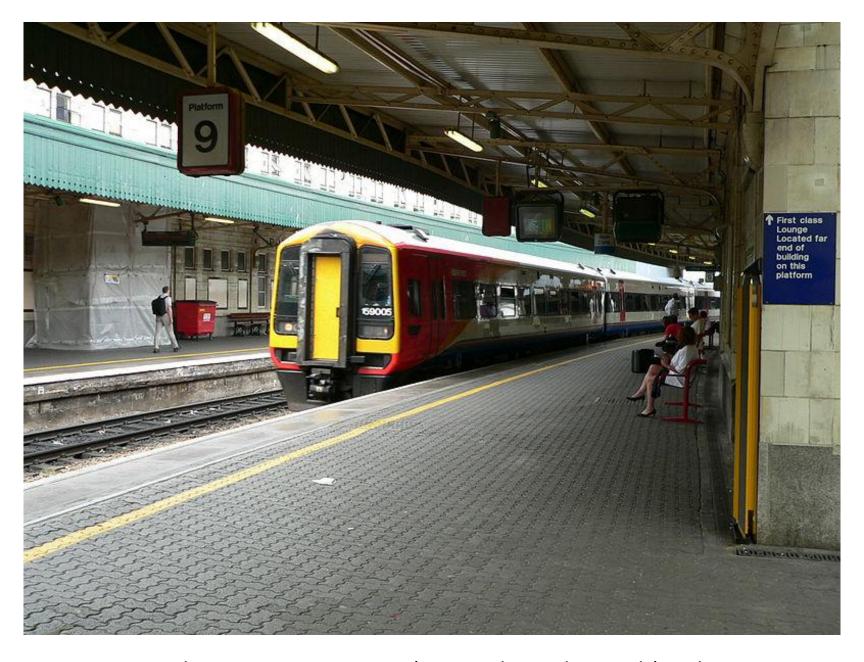

Sprinter - Class 158 - BREL Express (at Newport) Built 1989-92

Sprinter - Class 159 - BREL Express (at Bristol Temple Meads) Built 1992-93