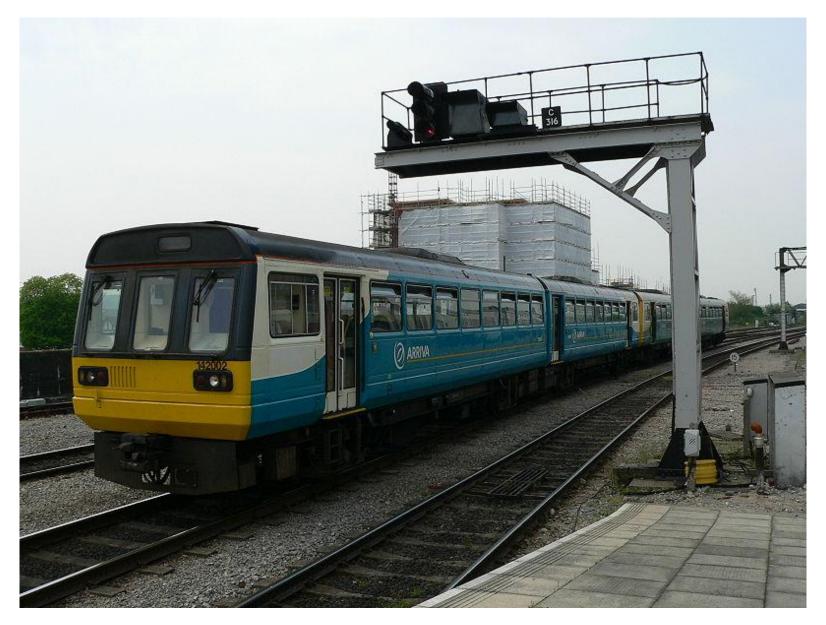

Pacer - Class 142 - BREL-Leyland (at Cardiff) Built 1985-87

Pacer - Class 143 - Barclay-Alexander (at Cardiff) Built 1986-87

Pacer - Class 144 - BREL-Alexander (at Harrogate?) Built 1986-87

Sprinter - Class 150 - BREL Sprinter (at Birmingham) Built 1984-87