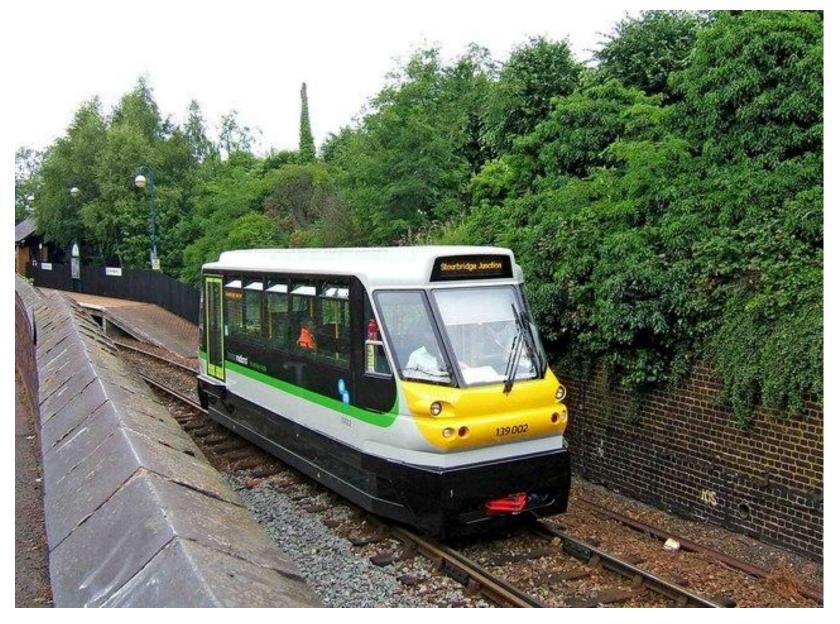

## UK Diesel Multiple Units (in Use)

Courtesy Wikipedia

http://en.wikipedia.org/wiki/List of British Rail diesel multiple unit classes

Lightweight Railcar - Class 139 – Parry People Mover (at Stourbridge) Built 2008