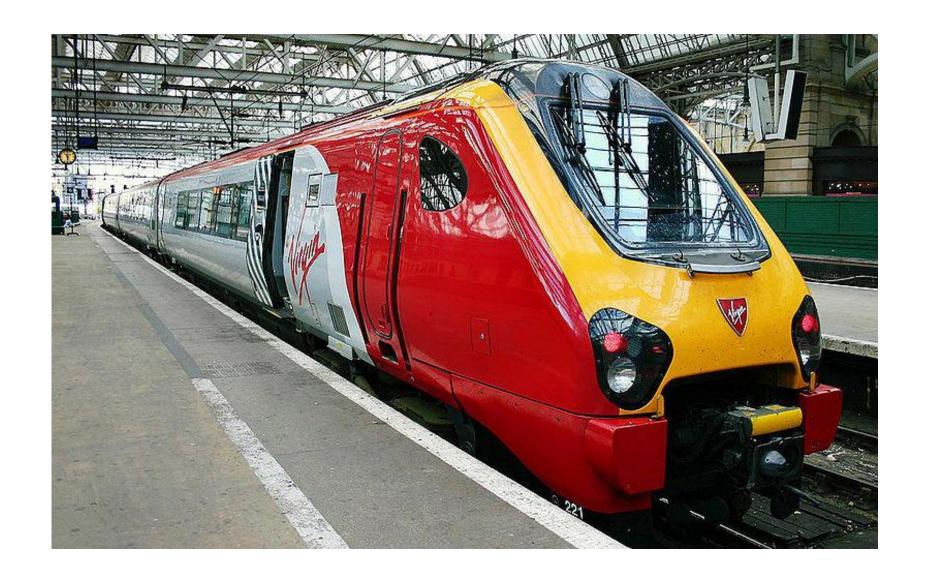

## Voyager-style express DEMUs

Voyager - Class 220 - Bombardier Voyager (at Birmingham New Street) Built 2000 -01

Voyager - Class 221 - Bombardier Super Voyager (at Glasgow Central) Built 2001-02

Voyager - Class 222 - Bombardier Meridian/Pioneer (at Derby) Built 2003-05