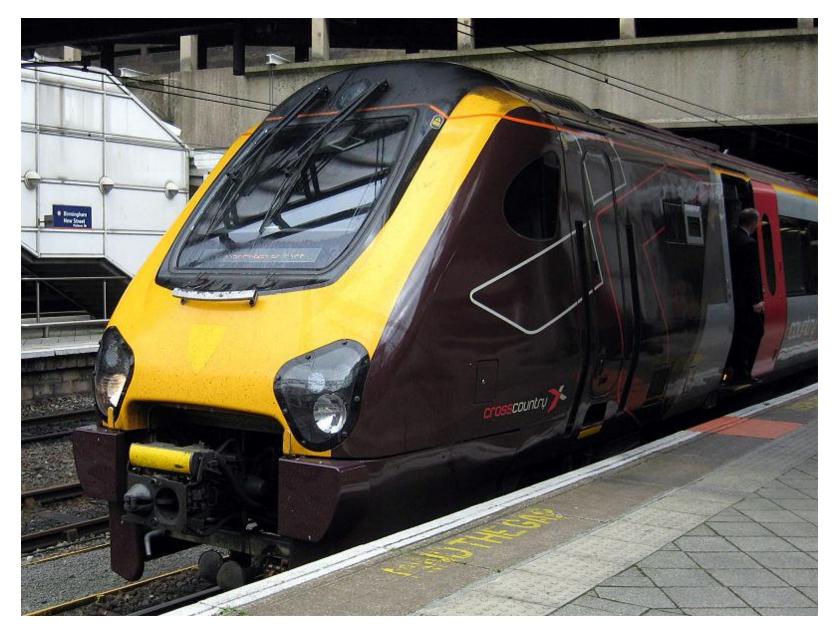

## Voyager-style express DEMUs

Voyager - Class 220 - Bombardier Voyager (at Birmingham New Street) Built 2000 -01

Voyager - Class 221 - Bombardier Super Voyager (at Glasgow Central) Built 2001-02

Voyager - Class 222 - Bombardier Meridian/Pioneer (at Derby) Built 2003-05