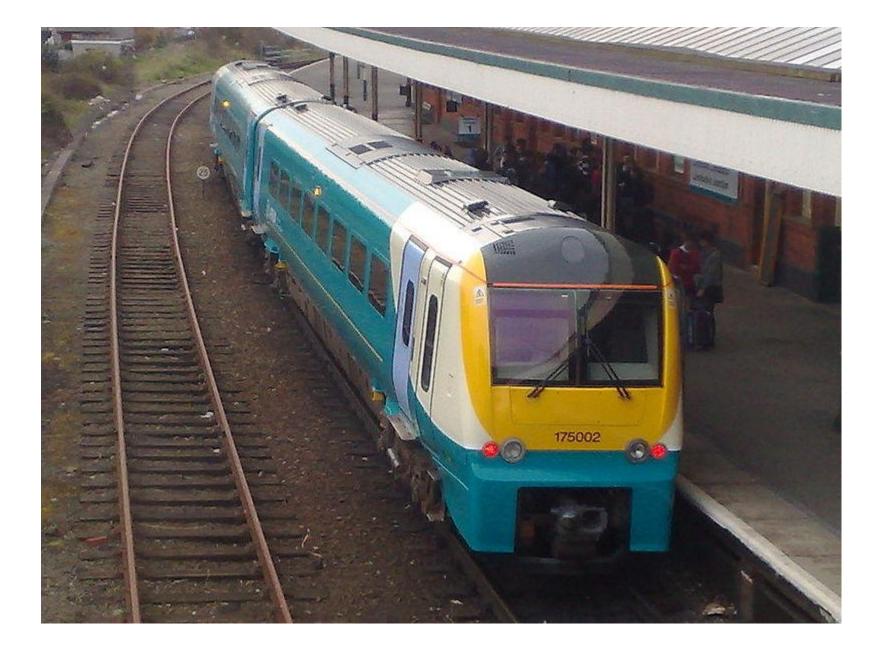

Coradia - Class 175 - Alstom Coradia 1000 (at Llandudno Junction) Built 1999-2001

Coradia -Turbostar- Class 180 - Alstom Coradia Adelante (at London Kings Cross) Built 2000-01

Desiro - Class 185 - Siemens Desiro UK (at ?) Built 2005-06