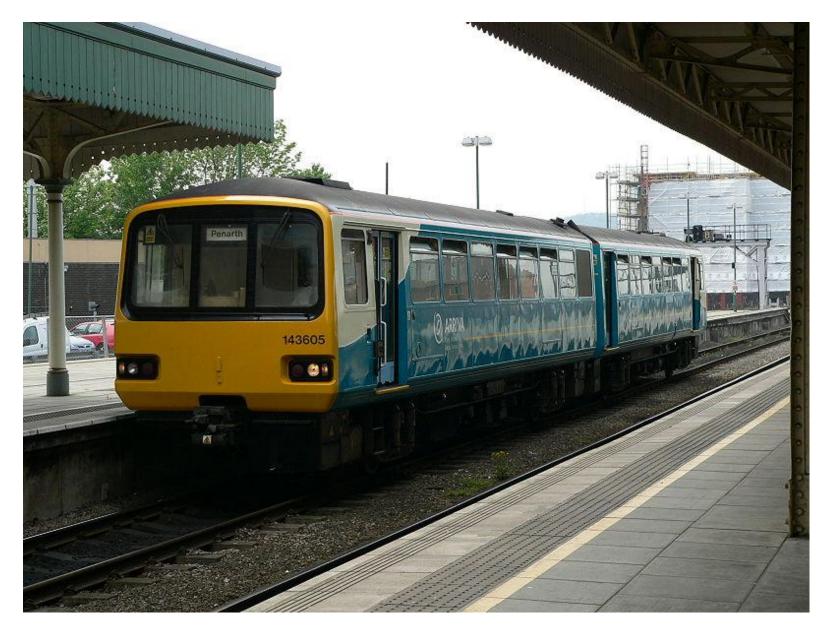

Pacer - Class 142 - BREL-Leyland (at Cardiff) Built 1985-87

Pacer - Class 143 - Barclay-Alexander (at Cardiff) Built 1986-87

Pacer - Class 144 - BREL-Alexander (at Harrogate?) Built 1986-87

Sprinter - Class 150 - BREL Sprinter (at Birmingham) Built 1984-87