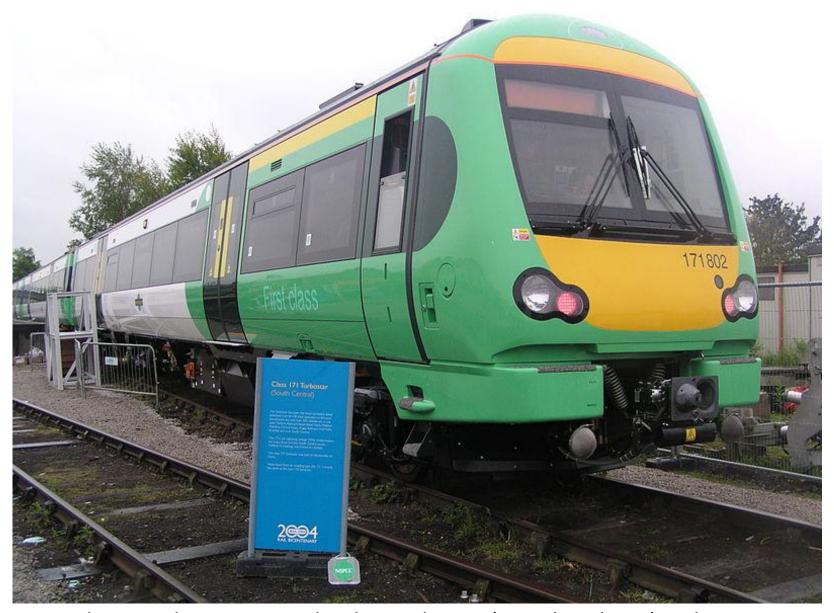

Turbostar- Class 170 - Adtranz/Bombardier Turbostar (at Marks Tey) Built 1998 -2005

Turbostar- Class 171 - Bombardier Turbostar (at York Rail Fest) Built 2003-04

Turbostar- Class 172 - Bombardier Turbostar (at Gospel-Oak) Built 2010-11