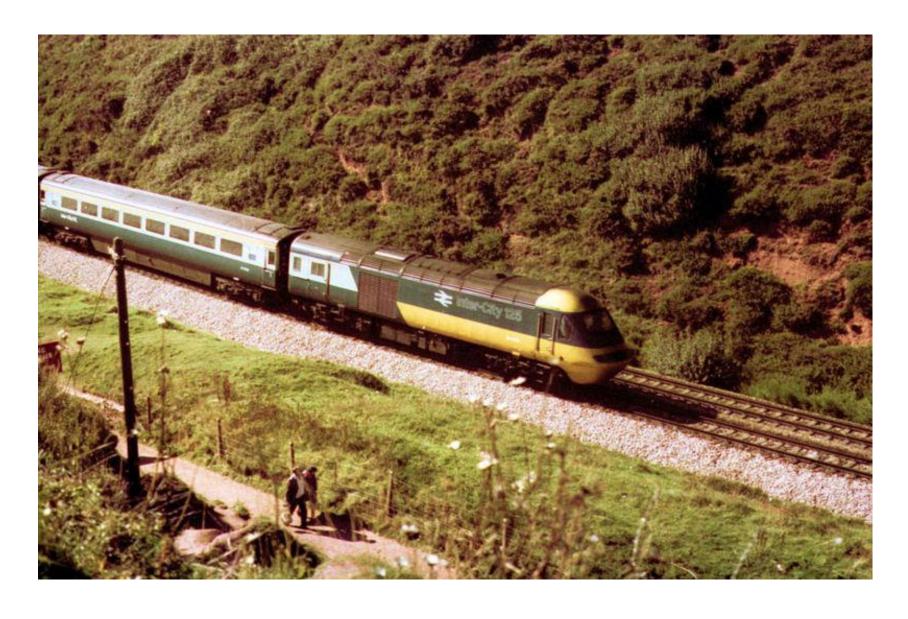

## **HST**

HST - Class 253 – BREL HST / InterCity 125 (at Dawlish Warren ) Built 76-82