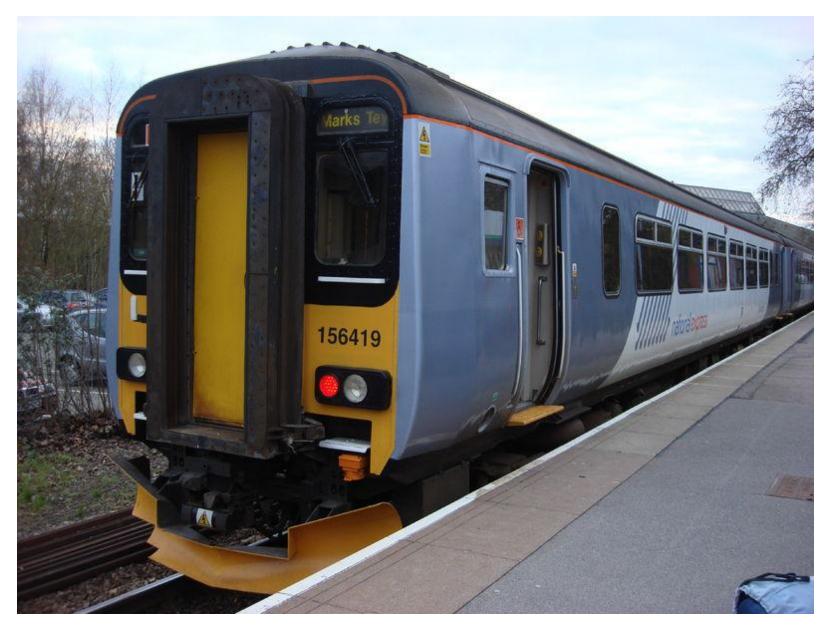

Sprinter - Class 153 - BREL-Leyland Super-Sprinter (at Betws) Built 1991-92

Sprinter - Class 155 - BREL-Leyland Super-Sprinter (at ?) Built 1987-88

Class 156 - Metro-Cammell Super-Sprinter (at Sudbury) Built 1987-89