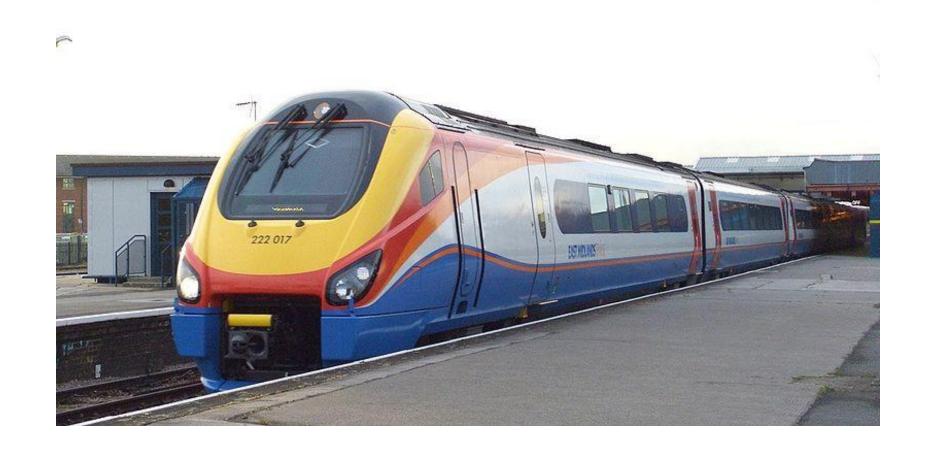

## Voyager-style express DEMUs

Voyager - Class 220 - Bombardier Voyager (at Birmingham New Street) Built 2000 -01

Voyager - Class 221 - Bombardier Super Voyager (at Glasgow Central) Built 2001-02

Voyager - Class 222 - Bombardier Meridian/Pioneer (at Derby) Built 2003-05