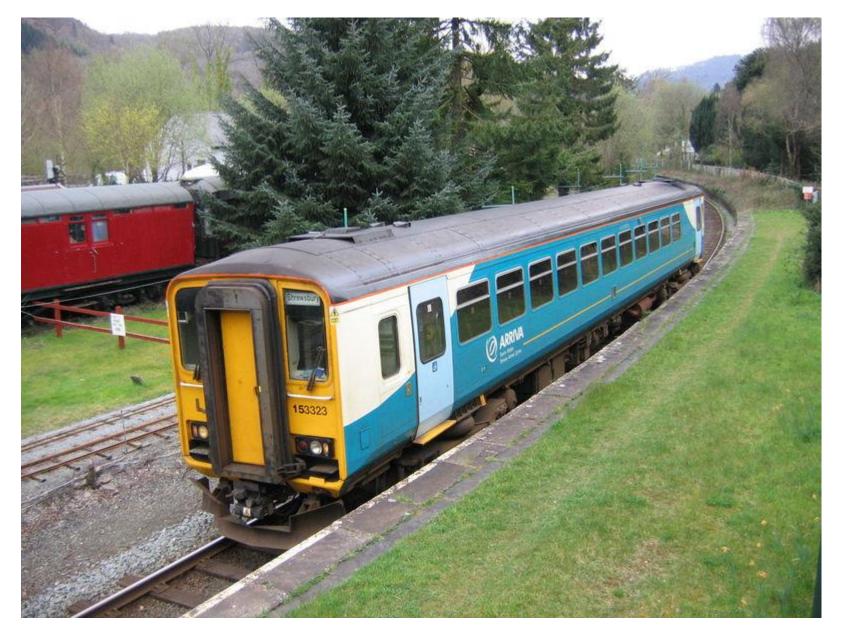

Sprinter - Class 153 - BREL-Leyland Super-Sprinter (at Betws) Built 1991-92

Sprinter - Class 155 - BREL-Leyland Super-Sprinter (at ?) Built 1987-88

Class 156 - Metro-Cammell Super-Sprinter (at Sudbury) Built 1987-89