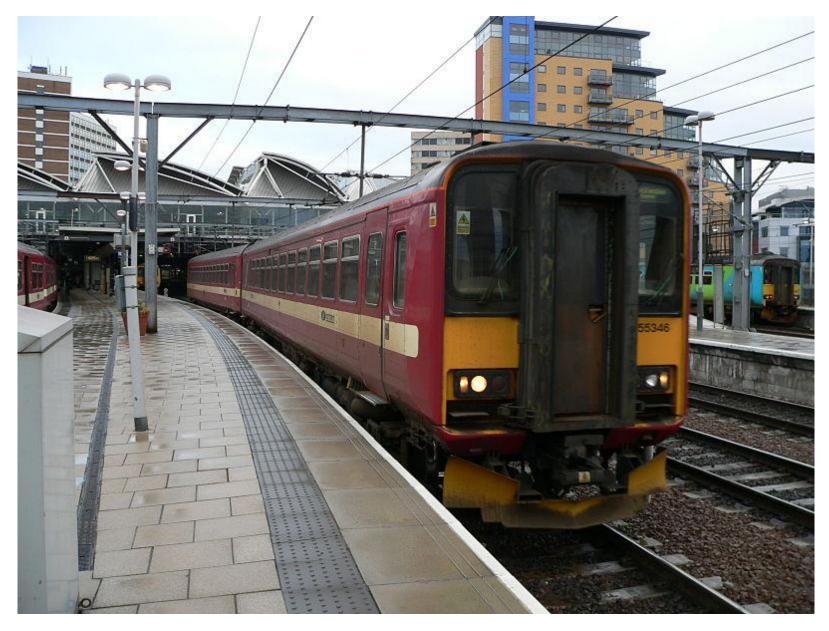

Sprinter - Class 153 - BREL-Leyland Super-Sprinter (at Betws) Built 1991-92

Sprinter - Class 155 - BREL-Leyland Super-Sprinter (at ?) Built 1987-88

Class 156 - Metro-Cammell Super-Sprinter (at Sudbury) Built 1987-89