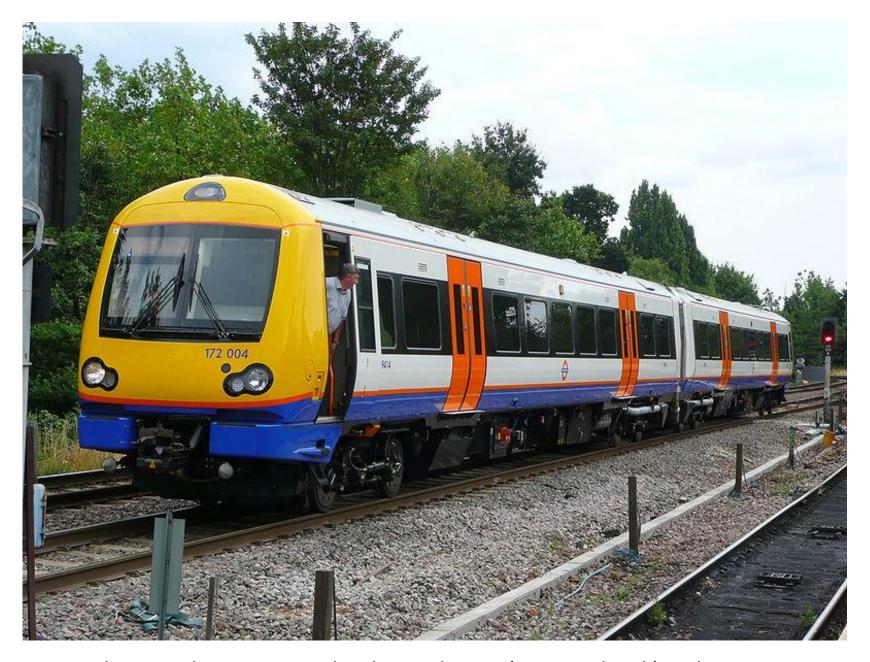

Turbostar- Class 170 - Adtranz/Bombardier Turbostar (at Marks Tey) Built 1998 -2005

Turbostar- Class 171 - Bombardier Turbostar (at York Rail Fest) Built 2003-04

Turbostar- Class 172 - Bombardier Turbostar (at Gospel-Oak) Built 2010-11