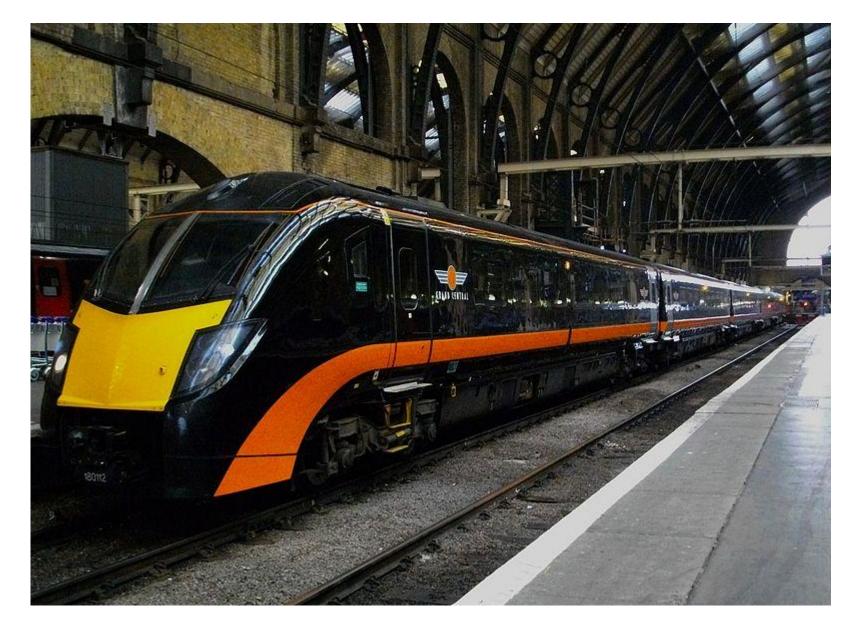

Coradia - Class 175 - Alstom Coradia 1000 (at Llandudno Junction) Built 1999-2001

Coradia -Turbostar- Class 180 - Alstom Coradia Adelante (at London Kings Cross) Built 2000-01

Desiro - Class 185 - Siemens Desiro UK (at ?) Built 2005-06