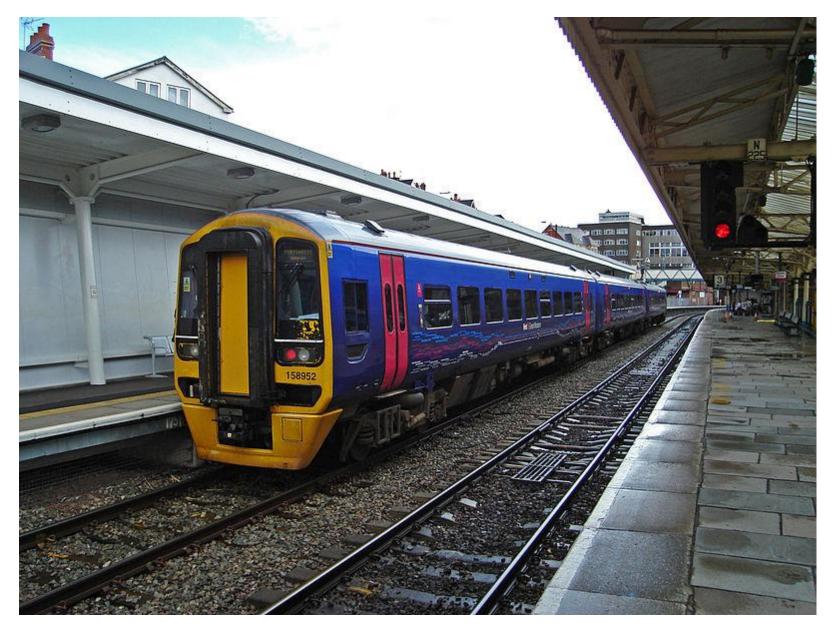

Sprinter - Class 158 - BREL Express (at Newport) Built 1989-92

Sprinter - Class 159 - BREL Express (at Bristol Temple Meads) Built 1992-93