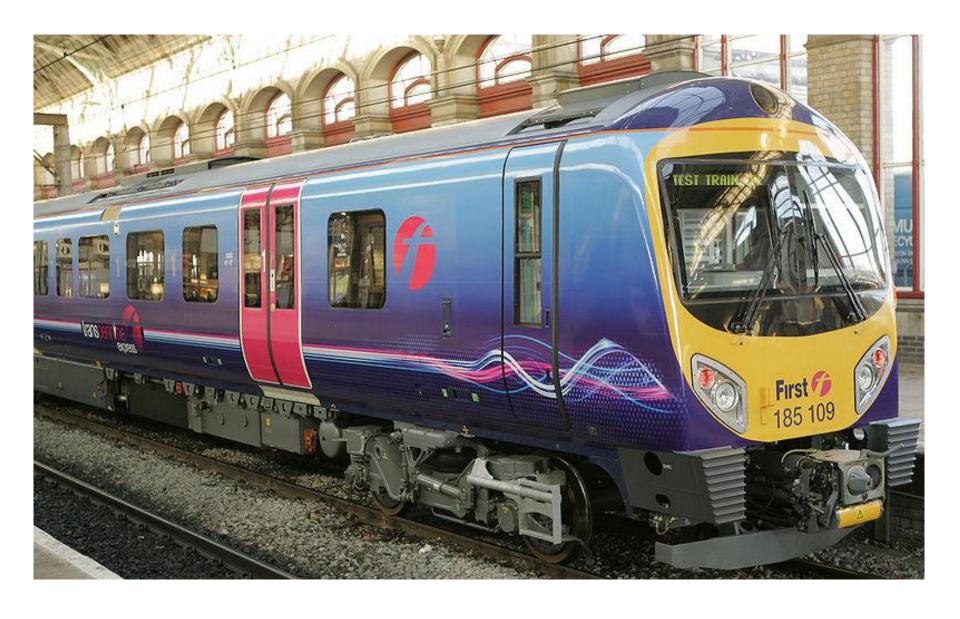

Coradia - Class 175 - Alstom Coradia 1000 (at Llandudno Junction) Built 1999-2001

Coradia -Turbostar- Class 180 - Alstom Coradia Adelante (at London Kings Cross) Built 2000-01

Desiro - Class 185 - Siemens Desiro UK (at ?) Built 2005-06