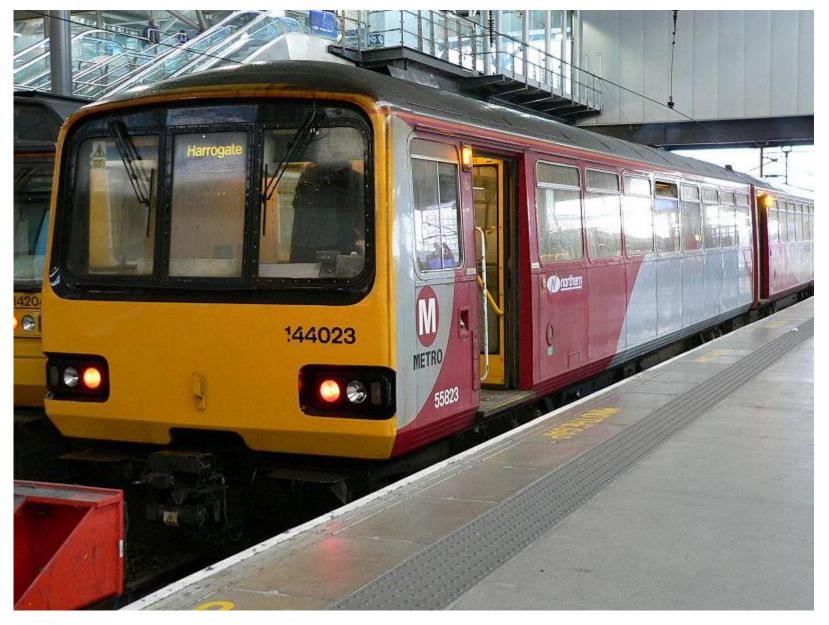

Pacer - Class 142 - BREL-Leyland (at Cardiff) Built 1985-87

Pacer - Class 143 - Barclay-Alexander (at Cardiff) Built 1986-87

Pacer - Class 144 - BREL-Alexander (at Harrogate?) Built 1986-87

Sprinter - Class 150 - BREL Sprinter (at Birmingham) Built 1984-87