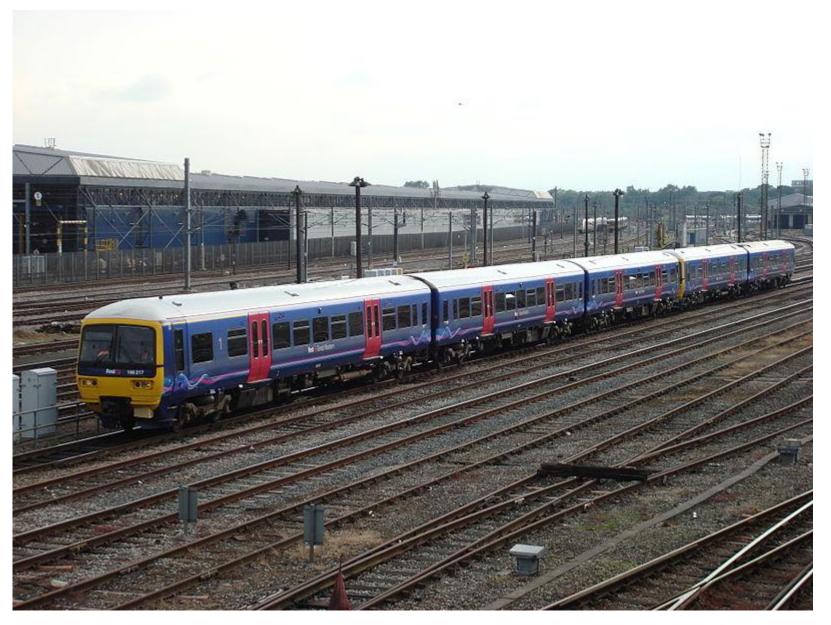

## **TURBOS**

Networker - Class 165 - BREL Network Turbo (at Royal Oak) Built 1990-92

Networker - Class 166 - BREL Network Express Turbo (at Old Oak Common) Built 1992-93

Turbostar- Class 168 - Adtranz/Bombardier Clubman (at Kidderminster) Built 1998 - 2004