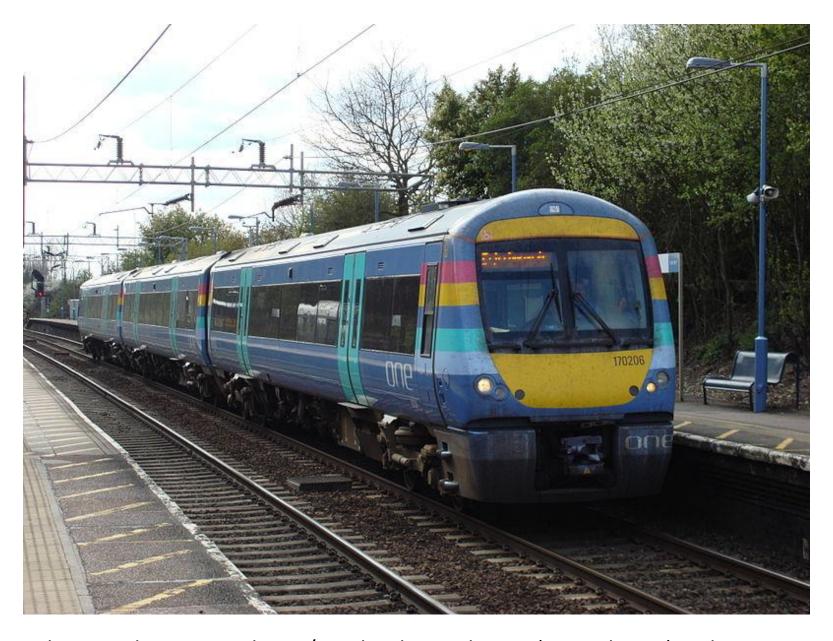

Turbostar- Class 170 - Adtranz/Bombardier Turbostar (at Marks Tey) Built 1998 -2005

Turbostar- Class 171 - Bombardier Turbostar (at York Rail Fest) Built 2003-04

Turbostar- Class 172 - Bombardier Turbostar (at Gospel-Oak) Built 2010-11