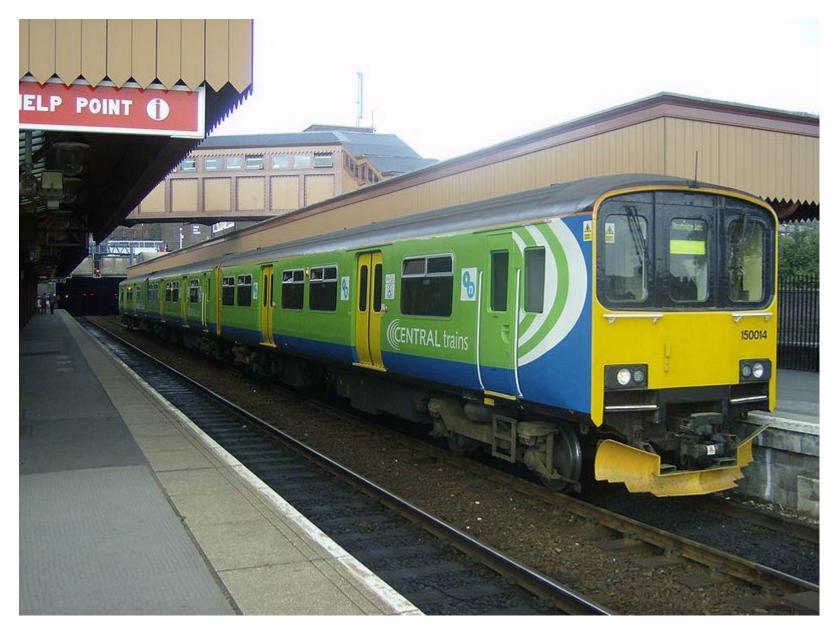

Pacer - Class 142 - BREL-Leyland (at Cardiff) Built 1985-87

Pacer - Class 143 - Barclay-Alexander (at Cardiff) Built 1986-87

Pacer - Class 144 - BREL-Alexander (at Harrogate?) Built 1986-87

Sprinter - Class 150 - BREL Sprinter (at Birmingham) Built 1984-87