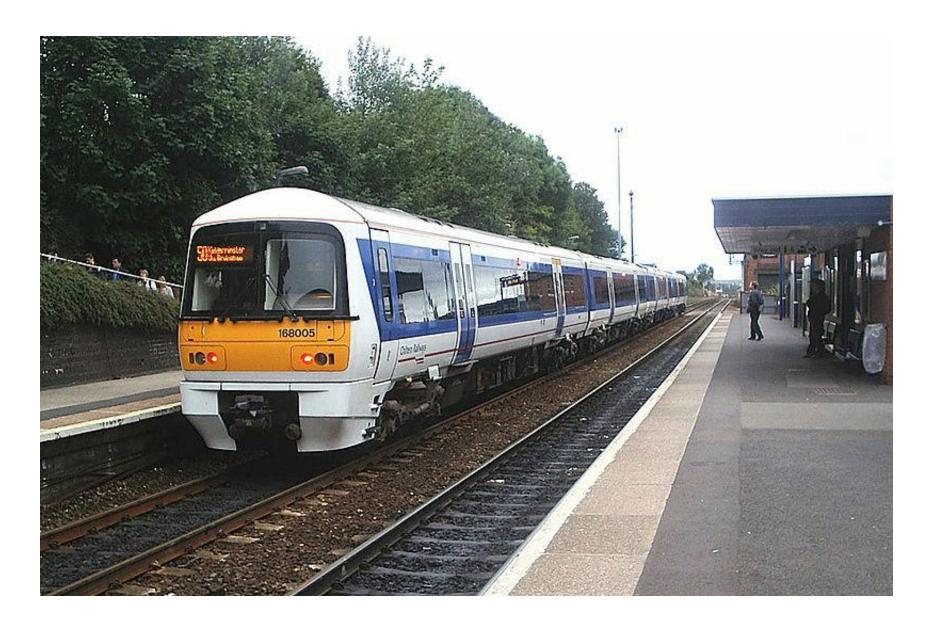

## **TURBOS**

Networker - Class 165 - BREL Network Turbo (at Royal Oak) Built 1990-92

Networker - Class 166 - BREL Network Express Turbo (at Old Oak Common) Built 1992-93

Turbostar- Class 168 - Adtranz/Bombardier Clubman (at Kidderminster) Built 1998 - 2004