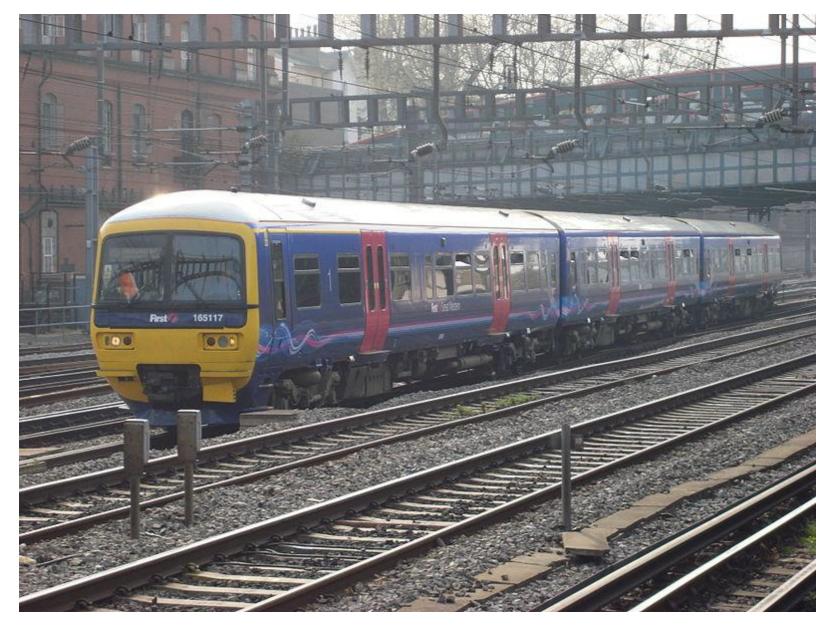

## **TURBOS**

Networker - Class 165 - BREL Network Turbo (at Royal Oak) Built 1990-92

Networker - Class 166 - BREL Network Express Turbo (at Old Oak Common) Built 1992-93

Turbostar- Class 168 - Adtranz/Bombardier Clubman (at Kidderminster) Built 1998 - 2004